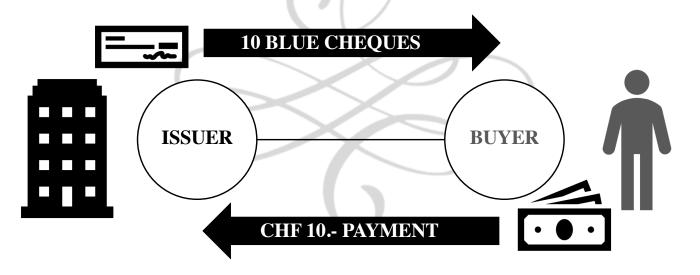

# **REQUEST - STAGE 2**

| STAGE 2 | Transaction Between The Buyer and The Issuer.                                                                                                   | Description The Buyer must contact The Issuer.                                                                                                                                                                                                                                                                  |
|---------|-------------------------------------------------------------------------------------------------------------------------------------------------|-----------------------------------------------------------------------------------------------------------------------------------------------------------------------------------------------------------------------------------------------------------------------------------------------------------------|
| REQUEST | <ul> <li>Person to Business</li> <li>E-mail</li> <li>welcome@therealbigmoney.com</li> <li>ZIBIBAN Pay or ©Cruccio</li> <li>Post Mail</li> </ul> | <ul> <li>The Buyer must contact The Issuer by e-mail.</li> <li>Notify she/he/it has purchassed a Blue Cheque.</li> <li>Request her/his/its 10 new personal Blue Cheques.</li> <li>Pay CHF 10 for administrative/shipping costs.</li> <li>The Issuer must send 10 personal Blue Cheques to The Buyer.</li> </ul> |

### **The Issuer**

## **The Buyer**

| Assets   | Liabilities       | Assets                    | Liabilities |                      |
|----------|-------------------|---------------------------|-------------|----------------------|
| USD + 10 | Blue Cheques – 10 | (Blue Cheque Blue Cheques | USD         | - 100<br>- 10<br>110 |

#### Stage 2 means Administration.

The Buyer must be registered by The Issuer, provide a copy of her/his ID or passport and pay a CHF 10.- fee. After that, The Buyer will receive her/his/its 10 personal Blue Cheques via Post Mail within 14 days.