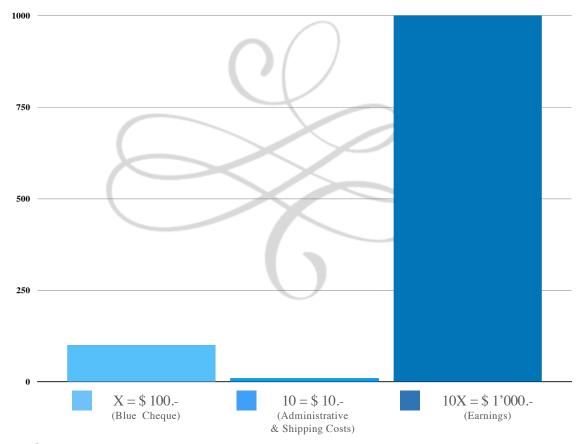

# My Formula

Profit/Return = 10X − (X + 10) COPYRIGHT © - ACHILLE ZIBI -

This Formula rapresents
The Achille Zibi Business Mondel 1.3.
Its original version is Profit/return = ZX - (X + C).
This is a very powerful financial instrument.

#### Terms

Profit/Return: the money you can earn.

Z: 10 (the Cheques you get after buying one).

X: one Cheque (of a specific value and currency).

C (10): the fixed 10.- Swiss francs fee (administrative and shipping costs).

#### Clearing

The most important thing you need to know about The Achille Zibi Business Model 1.3 is this:

$$Profit/Return = 10X - (X + 10)$$

For example:

$$Profit/Return = $1'000.--($100.-+$10.-) = $890.-$$

All the money you get after exchanging The Real Big Money Cheques is yours!

As demonstrated, the Profit/Return at the end of the purchase and exchange process of a Blue Cheque is \$890.-.

Cash