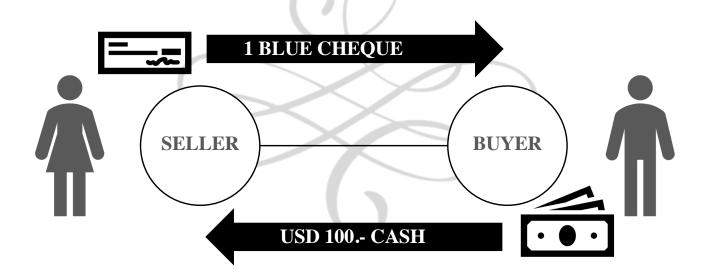

## **BUY-STAGE 1**

| STAGE 1 | Transaction Between The Seller and The Buyer.                              | <b>Description</b> The Buyer cashes one Cheque.                                                                                                                                                           |
|---------|----------------------------------------------------------------------------|-----------------------------------------------------------------------------------------------------------------------------------------------------------------------------------------------------------|
| BUY     | <ul><li>Person to Person</li><li>Exchange</li><li>Cheque to Cash</li></ul> | <ul> <li>The Seller gives one Blue Cheque to The Buyer.</li> <li>The Buyer gives USD 100 Cash to The Seller.</li> <li>All the money The Seller gets after each exchange belongs to The Seller.</li> </ul> |

# Assets Liabilities Assets Liabilities USD + 100. Blue Cheque - 1 Blue Cheque + 1 USD - 100.

Stage 1 is The Buyer's entry level.

The Seller just earned USD 100.- cash. The Buyer is now holding a Blue Cheque and must go on to Stage 2.