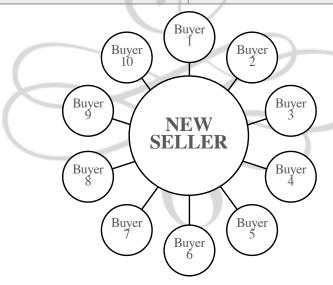

#### **EXCHANE - STAGE 3**

| STAGE 3  | Transaction Between The Seller and The Buyer.                              | Description The New Seller can exchange her/his/its personal 10 Cheques.                                                                                                                                                                                                                 |
|----------|----------------------------------------------------------------------------|------------------------------------------------------------------------------------------------------------------------------------------------------------------------------------------------------------------------------------------------------------------------------------------|
| EXCHANGE | <ul><li>Person to Person</li><li>Exchange</li><li>Cheque to Cash</li></ul> | <ul> <li>After Stage 2 The Buyer becomes a new Seller.</li> <li>The New Seller can exchange each of her/his/its Blue Cheques with ten different Buyers for cash like The Seller in Stage 1.</li> <li>All the money The Seller gets after each exchange belongs to The Seller.</li> </ul> |

#### Stage 3 marks the end of the process.

The Buyer went from Stage 1 to Stage 3, from Buyer to Seller, exchanging her/his/its 10 personal Blue Cheques and earning USD 890.- cash. She/he/it could stop here; or start all over again buying a new Cheque from an Authorized Dealer at TheRealBigMoney.com.